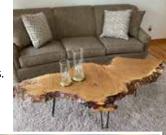

## 10. Warren Shuros Δ\*\* Woodworking

Custom woodworking with hardwoods and epoxy making unique river tables, wall art, benches, and charcuterie boards.

**Buffalo Oak Woodworking** 

1268 360th Street Dorchester, IA 52140 (Near Highlandville) (612) 616-7407 wshuros@msn.com Buffalo-oak-woodworking.ueniweb.com