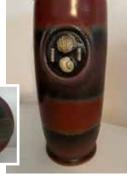

# 5. Doug Cole ∆~

**Wheel-thrown Stoneware Pottery** 

Unique wheel-thrown stoneware bowls, vases, bottlenecks, mini-pots, and lidded forms. Carved landscapes, fossils, and stones used.

**Cole Art Pottery** Mailing address: 1005 West 1st Street Sumner, IA 50674 (563) 578-3397 deccvc@iowatelecom.net